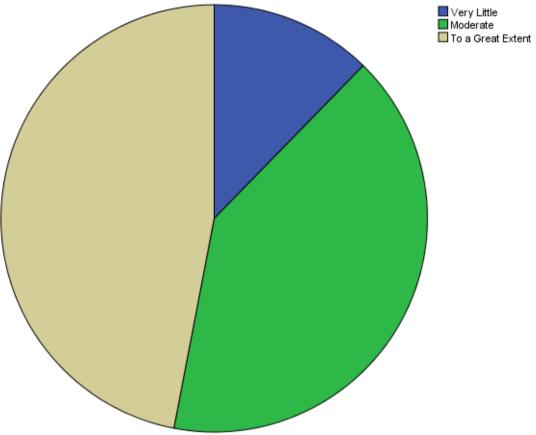

#### To what extent are ICT technologies, such as Smart Boards, used in the classroom?

|--|

| Very Little       | 59  | 12.3  |
|-------------------|-----|-------|
| Moderate          | 195 | 40.7  |
| To a Great Extent | 225 | 47.0  |
| Total             | 479 | 100.0 |