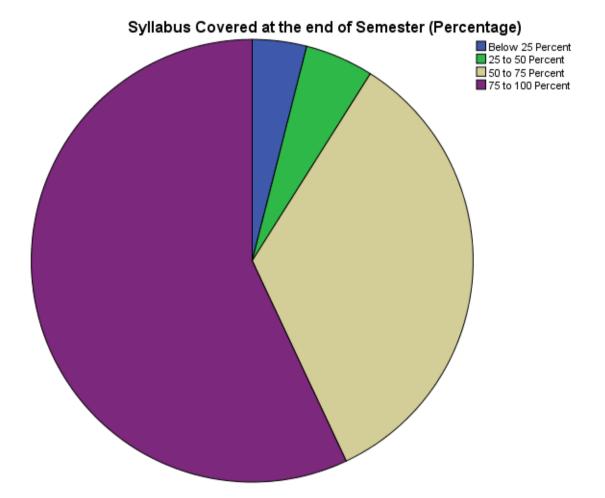

|                   | <u> </u> |       |
|-------------------|----------|-------|
| Below 25 Percent  | 19       | 4.0   |
| 25 to 50 Percent  | 24       | 5.0   |
| 50 to 75 Percent  | 163      | 34.0  |
| 75 to 100 Percent | 273      | 57.0  |
| Total             | 479      | 100.0 |