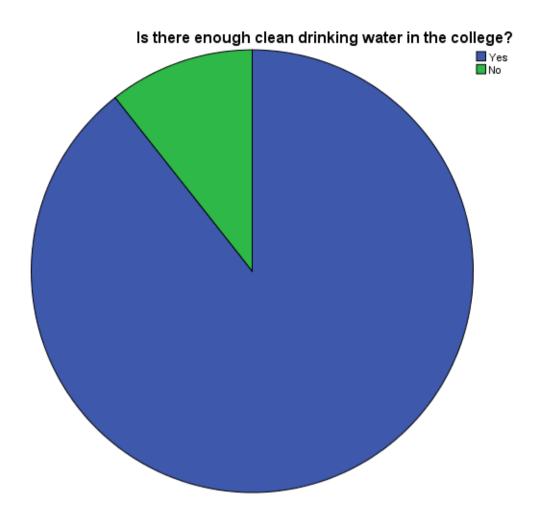

### Is there enough clean drinking water in the college?

|       | Frequency | Percent |
|-------|-----------|---------|
| Yes   | 428       | 89.4    |
| No    | 51        | 10.6    |
| Total | 479       | 100.0   |