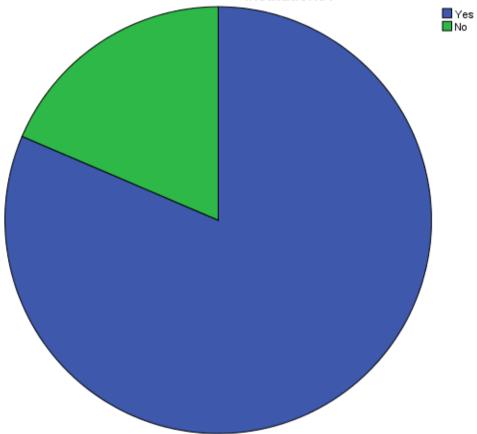

Frequency | Percent |
|-------|-----------|---------|
| Yes   | 435       | 90.8    |
| No    | 44        | 9.2     |
| Total | 479       | 100.0   |





|                   | <u> </u> |       |
|-------------------|----------|-------|
| Below 25 Percent  | 19       | 4.0   |
| 25 to 50 Percent  | 24       | 5.0   |
| 50 to 75 Percent  | 163      | 34.0  |
| 75 to 100 Percent | 273      | 57.0  |
| Total             | 479      | 100.0 |







Does the college Conduct excursions, field trips, tours or visits to well-known institutions?

|       | Frequency | Percent |
|-------|-----------|---------|
| Yes   | 390       | 81.4    |
| No    | 89        | 18.6    |
| Total | 479       | 100.0   |

Does the college Conduct excursions, field trips, tours or visits to well-known institutions?





Does the college encourage you to participate in seminars, debates and awareness programmes?

|       | Frequency | Percent |
|-------|-----------|---------|
| Yes   | 448       | 93.5    |
| No    | 31        | 6.5     |
| Total | 479       | 100.0   |



Does the college encourage you to participate in seminars, debates and awareness programmes?



|       | Frequency | Percent |
|-------|-----------|---------|
| Yes   | 432       | 90.2    |
| No    | 47        | 9.8     |
| Total | 479       | 100.0   |

Does the college encourage you to participate in Sports activities?



Does the college encourage you to participate in Sports activities?

Does the college try to prepare you for the workforce by instilling employability and



soft skills?

|       | Frequency | Percent |
|------