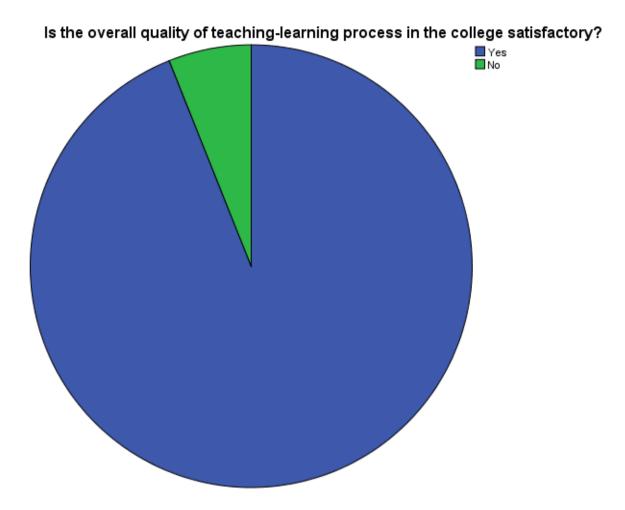

## Is the overall quality of teaching-learning process in the college satisfactory?

|       | Frequency | Percent |
|-------|-----------|---------|
| Yes   | 450       | 93.9    |
| No    | 29        | 6.1     |
| Total | 479       | 100.0   |