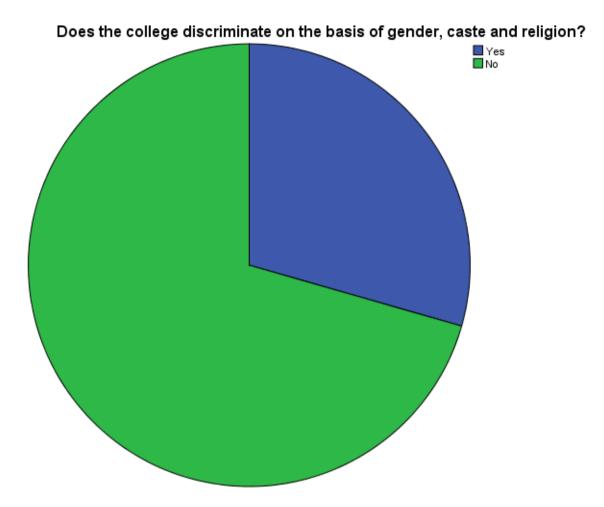

## Does the college discriminate on the basis of gender, caste and religion?

|       | Frequency | Percent |
|-------|-----------|---------|
| Yes   | 141       | 29.4    |
| No    | 338       | 70.6    |
| Total | 479       | 100.0   |