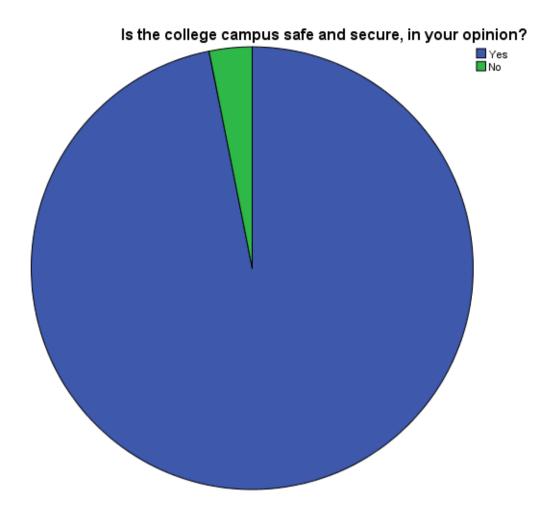

## Is the college campus safe and secure, in your opinion?

|       | Frequency | Percent |
|-------|-----------|---------|
| Yes   | 464       | 96.9    |
| No    | 15        | 3.1     |
| Total | 479       | 100.0   |