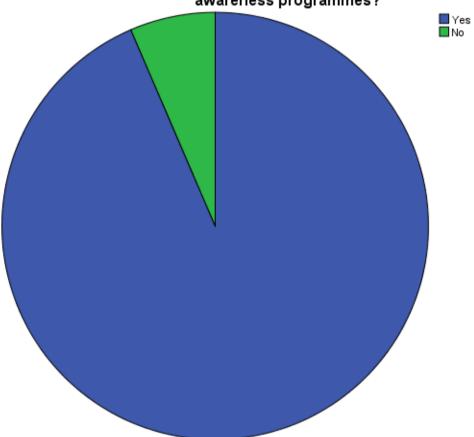

Does the college Conduct excursions, field trips, tours or visits to well-known institutions?

Does the college encourage you to participate in seminars, debates and awareness programmes?

|       | Frequency | Percent |
|-------|-----------|---------|
| Yes   | 448       | 93.5    |
| No    | 31        | 6.5     |
| Total | 479       | 100.0   |

Does the college encourage you to participate in seminars, debates and awareness programmes?

|       | Frequency | Percent |
|-------|-----------|---------|
| Yes   | 432       | 90.2    |
| No    | 47        | 9.8     |
| Total | 479       | 100.0   |