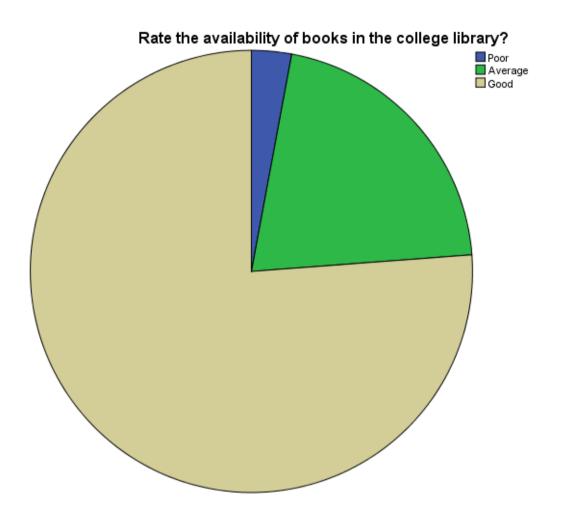

## Rate the availability of books in the college library?

|         | Frequency | Percent |
|---------|-----------|---------|
| Poor    | 14        | 2.9     |
| Average | 100       | 20.9    |
| Good    | 365       | 76.2    |

| Total | 479 | 100.0 |
|-------|-----|-------|
|-------|-----|-------|