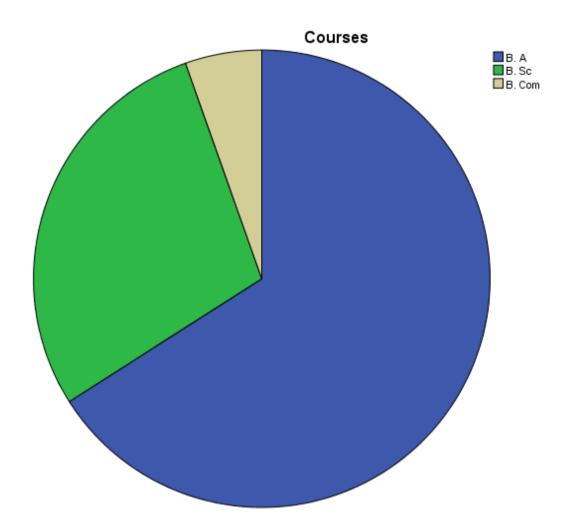

|        | Frequency | Percent |
|--------|-----------|---------|
| B. A   | 316       | 66.0    |
| B. Sc  | 137       | 28.6    |
| B. Com | 26        | 5.4     |
| Total  | 479       | 100.0   |

|       | Frequency | Percent |
|-------|-----------|---------|
| Yes   | 436       | 91.0    |
| No    | 43        | 9.0     |
| Total | 479       | 100.0   |