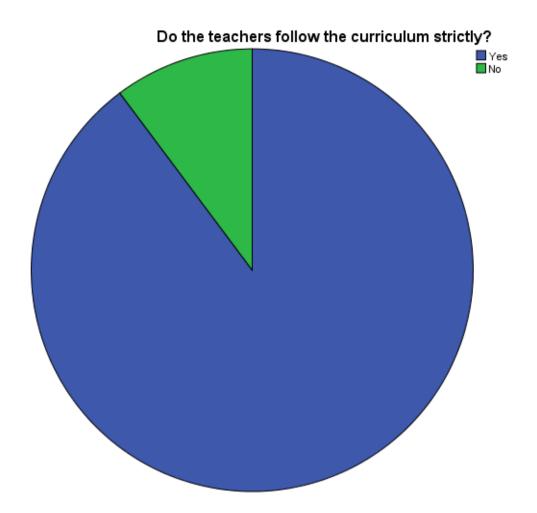

## Do the teachers follow the curriculum strictly?

|       | Frequency | Percent |
|-------|-----------|---------|
| Yes   | 430       | 89.8    |
| No    | 49        | 10.2    |
| Total | 479       | 100.0   |