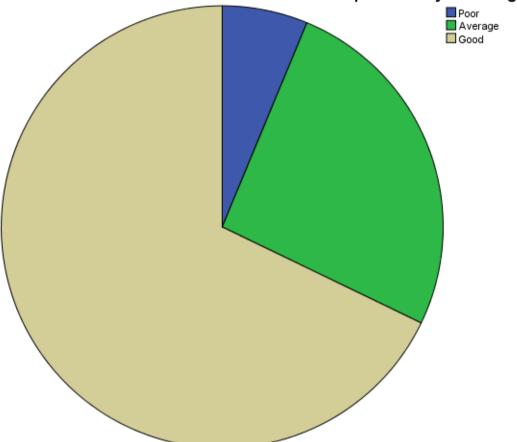

## Rate the ease of admission/re-admission process in your college?

|         | Frequency | Percent |
|---------|-----------|---------|
| Poor    | 30        | 6.3     |
| Average | 124       | 25.9    |
| Good    | 325       | 67.8    |

Edit with WPS Office

### Rate the ease of admission/re-admission process in your college?