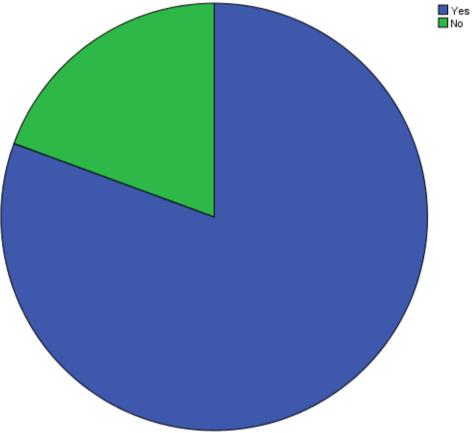

Does the college Conduct excursions, field trips, tours or visits to well-known institutions?

Does the college encourage you to participate in seminars, debates and awareness programmes?

|       | Frequency | Percent |
|-------|-----------|---------|
| Yes   | 448       | 93.5    |
| No    | 31        | 6.5     |
| Total | 479       | 100.0   |

Does the college encourage you to participate in seminars, debates and awareness programmes?

|       | Frequency | Percent |
|-------|-----------|---------|
| Yes   | 432       | 90.2    |
| No    | 47        | 9.8     |
| Total | 479       | 100.0   |