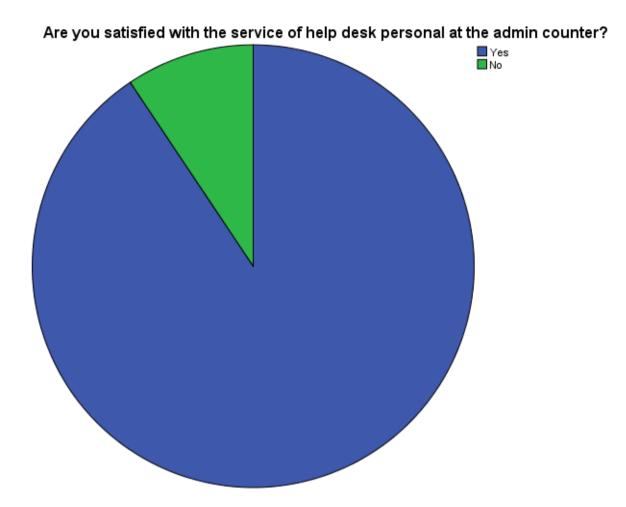

### Are you satisfied with the service of help desk personal at the admin counter?

|       | Frequency | Percent |
|-------|-----------|---------|
| Yes   | 434       | 90.6    |
| No    | 45        | 9.4     |
| Total | 479       | 100.0   |