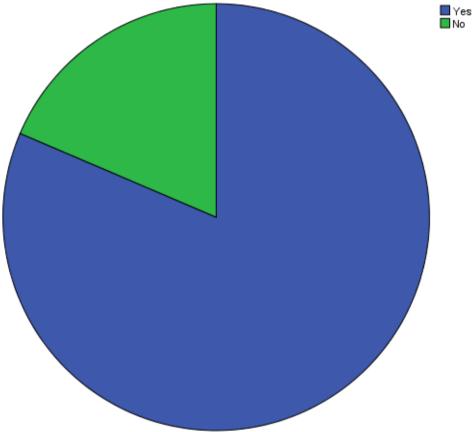

Exists plenty of opportunity for learning and development at the college?

Does the college Conduct excursions, field trips, tours or visits to well-known institutions?

|       | Frequency | Percent |
|-------|-----------|---------|
| Yes   | 390       | 81.4    |
| No    | 89        | 18.6    |
| Total | 479       | 100.0   |