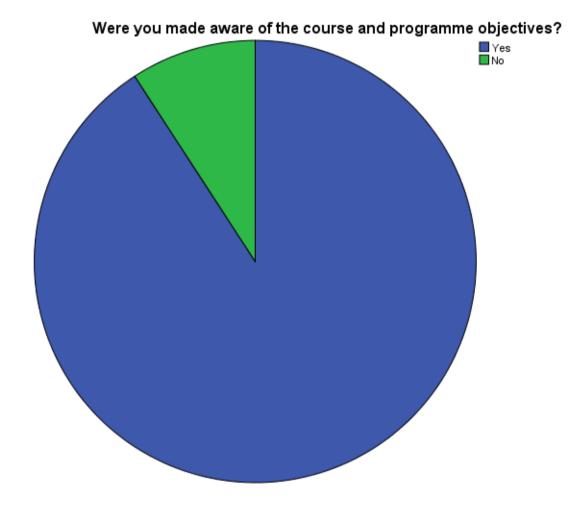

## Were you made aware of the course and programme objectives?

|       | Frequency | Percent |
|-------|-----------|---------|
| Yes   | 435       | 90.8    |
| No    | 44        | 9.2     |
| Total | 479       | 100.0   |