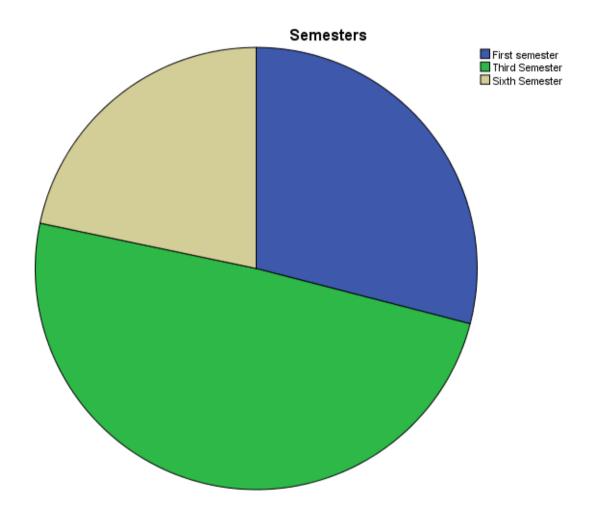

#### Semesters

|                | Frequency | Percent |
|----------------|-----------|---------|
| First semester | 139       | 29.0    |
| Third Semester | 236       | 49.3    |
| Sixth Semester | 104       | 21.7    |
| Total          | 479       | 100.0   |