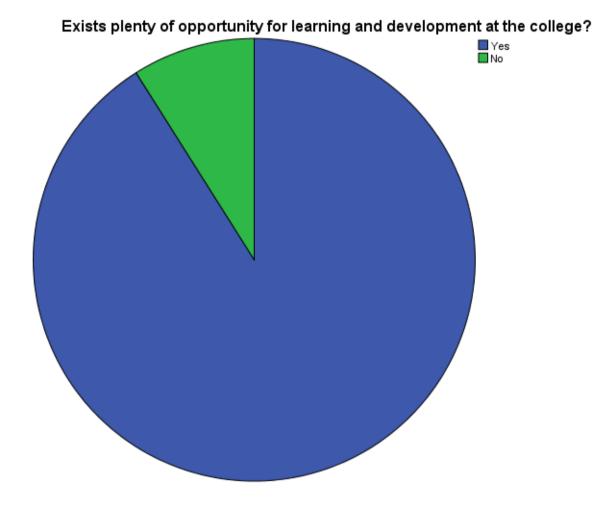

|        | Frequency | Percent |
|--------|-----------|---------|
| B. A   | 316       | 66.0    |
| B. Sc  | 137       | 28.6    |
| B. Com | 26        | 5.4     |
| Total  | 479       | 100.0   |

|       | Frequency | Percent |
|-------|-----------|---------|
| Yes   | 436       | 91.0    |
| No    | 43        | 9.0     |
| Total | 479       | 100.0   |

Exists plenty of opportunity for learning and development at the college?