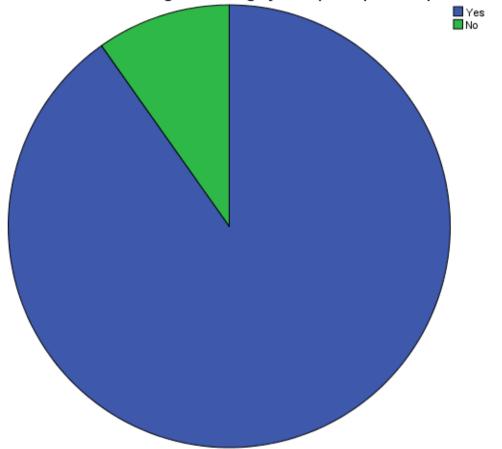

Does the college Conduct excursions, field trips, tours or visits to well-known institutions?

|       | Frequency | Percent |
|-------|-----------|---------|
| Yes   | 390       | 81.4    |
| No    | 89        | 18.6    |
| Total | 479       | 100.0   |