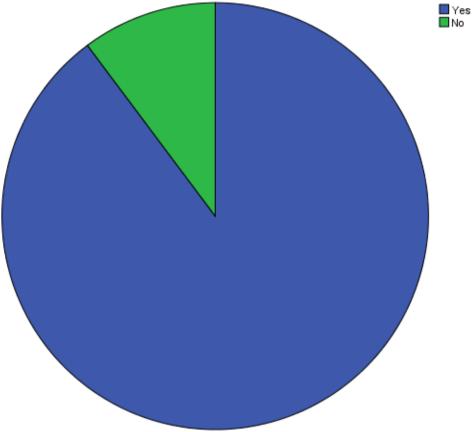

## Is the college campus safe and secure, in your opinion?

|       | Frequency | Percent |
|-------|-----------|---------|
| Yes   | 464       | 96.9    |
| No    | 15        | 3.1     |
| Total | 479       | 100.0   |